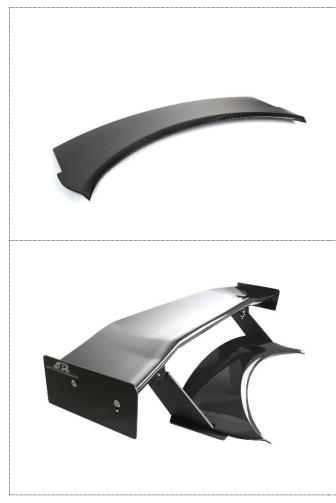

#### Carbon Fiber GTC-500 Adjustable Wing

Spanning 74 or 71 inches, the GTC-500 Carbon Fiber Adjustable Wing is the largest wing available in APR's catalog. With its optimized 3D airfoil shape, the GTC-500 is perfect for high-speed touring applications and supplies an ample amount of downforce without causing excess drag.

## 2006 – 2014 Audi R8 74"

SKU: AS-107458 Price: \$3,433 **2006 – 2014 Audi R8 71"** SKU: AS-107058 Price: \$3,244

#### **Carbon Fiber Trunk Replacement**

Carbon Fiber Factory Trunk Replacement. This carbon fiber trunk is slotted at the ends, so the APR GTC-500 wing can mount to the frame of the car.

Molded to precise dimensions that only pre-preg. materials can achieve. These parts are exoticlooking, race-inspired, and are unmatched in quality.

**2006 – 2015 Audi R8** SKU: CF-508582 Price: \$1,056