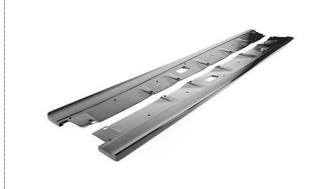

#### **Carbon Fiber Sider Rocker Extensions**

APR Side Rocker Extensions are the next step to help aerodynamically tune the handling of a car. Made of lightweight and durable carbon fiber composites, APR Side Rocker Extensions help reduce lift at high speeds by preventing air at the sides of the car from rolling underneath the car.

**2006 – 2014 Audi R8** SKU: FS-508008 MSRP: \$2,962

APR Performance, Inc. 4850 Murrieta St Chino, CA 91710 U.S.A Phone: (909) 590-3796 sales@aprperformance.com