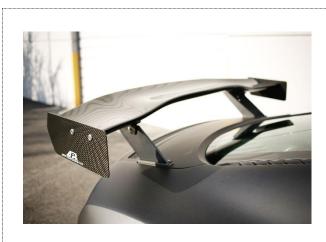

#### Carbon Fiber GTC-500 Adjustable Wing

Spanning 74 or 71 inches, the GTC-500 Carbon Fiber Adjustable Wing is the largest wing available in APR's catalog. With its optimized 3D airfoil shape, the GTC-500 is perfect for high-speed touring applications and supplies an ample amount of downforce without causing excess drag.

## 2006 – 2014 Audi R8 74"

SKU: AS-107458 Price: \$3,433 **2006 – 2014 Audi R8 71"** SKU: AS-107058 Price: \$3,244