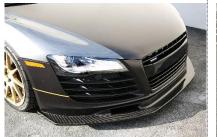

#### **Carbon Fiber Front Air Dam**

Underbody components such as front air dams, undertrays, and rear diffusers are essential for maximizing aerodynamic performance.

**2006 – 2014 Audi R8** SKU: FA-508582 MSRP: \$2,469