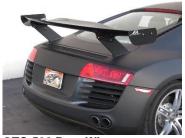

#### **Carbon Fiber Sider Rocker Extensions**

APR Side Rocker Extensions are the next step to help aerodynamically tune the handling of a car. Made of lightweight and durable carbon fiber composites, APR Side Rocker Extensions help reduce lift at high speeds by preventing air at the sides of the car from rolling underneath the car.

**2006 – 2014 Audi R8** SKU: FS-508008 MSRP: \$2,962

APR Performance, Inc. 4850 Murrieta St Chino, CA 91710 U.S.A Phone: (909) 590-3796 sales@aprperformance.com