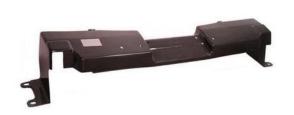

#### **Carbon Fiber Rear Diffuser**

Diffusers work in conjunction with other aerodynamic components of a car to help produce downforce. Because a car displaces air as it moves forward, the air molecules in the rear of the car get disrupted causing a vacuum of low-pressure air.

2005 – 2013 Chevrolet Corvette C6/ C6 Z06 (Coil-Over System Only)

SKU: AB-286019 MSRP: \$2,170