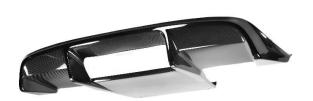

### **Carbon Fiber Rear Diffuser**

The Rear Deck Spoiler is an aerodynamic component that can be used alone or in conjunction with other aerodynamic components to improve the overall efficiency of a vehicle's aerodynamic package.

2005 – 2013 Chevrolet Corvette C6/ C6 Z06 (Leaf Spring System Only)

SKU: AB-286020 MSRP: \$2,170