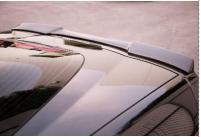

#### Carbon Fiber Rear Deck Spoiler

The Rear Deck Spoiler is an aerodynamic component that can be used alone or in conjunction with other aerodynamic components to improve the overall efficiency of a vehicle's aerodynamic package.

# 2005 - 2013 Chevrolet Corvette C6/ C6 Z06

SKU: AS-105806 Price: \$882