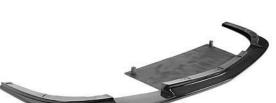

#### Carbon Fiber Front Air Dam V2

Underbody components such as front air dams, undertrays, and rear diffusers are essential for maximizing aerodynamic performance.

## 2005 - 2013 Chevrolet Corvette C6 (Z06/ Grand Sport Only)

SKU: FA-208026 Price: \$1,235