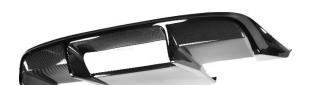

#### **Carbon Fiber Rear Diffuser**

Diffusers work in conjunction with other aerodynamic components of a car to help produce downforce. Because a car displaces air as it moves forward, the air molecules in the rear of the car get disrupted causing a vacuum of low-pressure air.

2005 – 2013 Chevrolet Corvette C6/ C6 Z06 (Coil-Over System Only)

SKU: AB-286019 MSRP: \$2,170