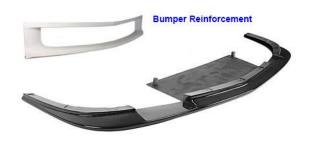

### Carbon Fiber Front Air Dam V2 w/ Bumper Reinforcement

Underbody components such as front air dams, undertrays, and rear diffusers are essential for maximizing aerodynamic performance.

2005 - 2013 Chevrolet Corvette C6 (Z06/ Grand Sport Only)

SKU: FA-208426 Price: \$1,348

## **Carbon Fiber Bumper Reinforcement**

This fiber glass support helps prevent the front bumper from sagging at high speeds.

SKU: FFA-028006 Price: \$232