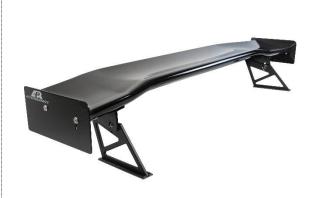

## Carbon Fiber GTC-500 Adjustable Wing (Coupe only)

Spanning 71 or 74 inches, the GTC-500 Carbon Fiber Adjustable Wing is the largest wing available in APR's catalog. With its optimized 3D airfoil shape, the GTC-500 is perfect for high-speed touring applications and supplies an ample amount of downforce without causing excess drag.

#### 2005 - 2013 Chevrolet Corvette C6/ C6 Z06 74"

SKU: AS-107456 Price: \$2,479

2005 - 2013 Chevrolet Corvette C6/ C6 Z06

71"

SKU: AS-107056 Price: \$2,291

Spanning 71 or 74 inches, the GTC-500 Carbon Fiber Adjustable Wing is the largest wing available in APR's catalog. With its optimized 3D airfoil shape, the GTC-500 is perfect for high-speed touring applications and supplies an ample amount of downforce without causing excess drag.

#### 2005 - 2013 Chevrolet Corvette C6/ C6 Z06

71"

SKU: AS-207156 Price: \$2.210