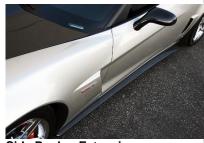

# **Application:**

## 2005 - 2013 Chevrolet Corvette C6/ C6 Z06

#### **Carbon Fiber Side Rocker Extensions**

Underbody components such as front air dams, undertrays, and rear diffusers are essential for maximizing aerodynamic performance.

2005 – 2013 Chevrolet Corvette C6 (Z06/ Grand Sport Only)

SKU: FS-208008 Price: \$1,935