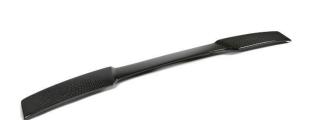

#### Carbon Fiber Rear Deck Spoiler

The Rear Deck Spoiler is an aerodynamic component that can be used alone or in conjunction with other aerodynamic components to improve the overall efficiency of a vehicle's aerodynamic package.

# 2005 - 2013 Chevrolet Corvette C6/ C6 Z06

SKU: AS-105806 Price: \$882