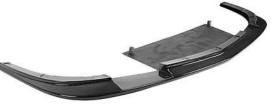

#### **Carbon Fiber Front Air Dam**

Underbody components such as front air dams, undertrays, and rear diffusers are essential for maximizing aerodynamic performance.

### 2005 - 2013 Chevrolet Corvette C6

SKU: FA-206006 Price: \$1,118