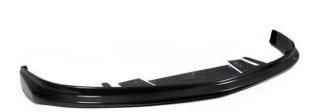

#### **Carbon Fiber Front Air Dam**

Underbody components such as front air dams, undertrays, and rear diffusers are essential for maximizing aerodynamic performance.

### 2005 - 2013 Chevrolet Corvette C6

SKU: FA-206006 Price: \$1,118