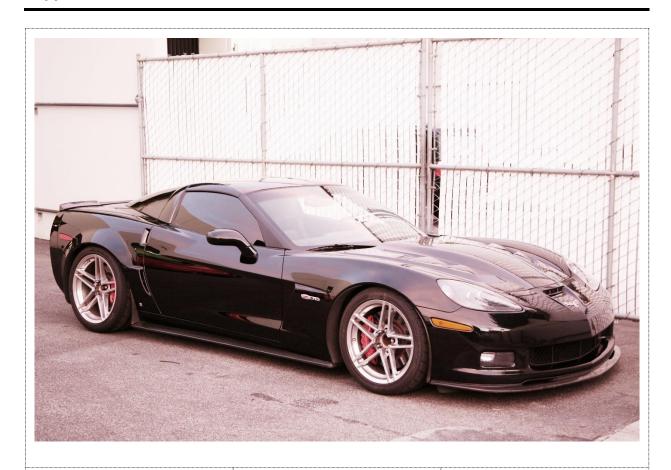

Application:

2005 - 2013 Chevrolet Corvette C6/ C6 Z06

Air Dam

Rear Deck Spoiler

# **Application:**

### 2005 – 2013 Chevrolet Corvette C6/ C6 Z06