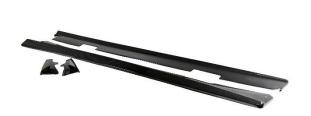

#### **Carbon Fiber Side Rocker Extensions**

Underbody components such as front air dams, undertrays, and rear diffusers are essential for maximizing aerodynamic performance.

2005 – 2013 Chevrolet Corvette C6 (Z06/ Grand Sport Only)

SKU: FS-208008 Price: \$1,935