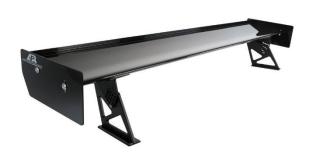

## Carbon Fiber GTC-500 Adjustable Wing (Coupe only)

Spanning 71 or 74 inches, the GTC-500 Carbon Fiber Adjustable Wing is the largest wing available in APR's catalog. With its optimized 3D airfoil shape, the GTC-500 is perfect for high-speed touring applications and supplies an ample amount of downforce without causing excess drag.

#### 2005 - 2013 Chevrolet Corvette C6/ C6 Z06 74"

SKU: AS-107456 Price: \$2,479

2005 - 2013 Chevrolet Corvette C6/ C6 Z06

71"

SKU: AS-107056 Price: \$2,291

Spanning 71 or 74 inches, the GTC-500 Carbon Fiber Adjustable Wing is the largest wing available in APR's catalog. With its optimized 3D airfoil shape, the GTC-500 is perfect for high-speed touring applications and supplies an ample amount of downforce without causing excess drag.

#### 2005 - 2013 Chevrolet Corvette C6/ C6 Z06

71"

SKU: AS-207156 Price: \$2.210