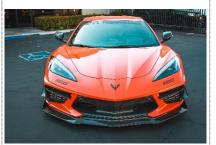

#### **Carbon Fiber Front Bumper Center Bezel**

Dress-up the exterior with carbon fiber, molded to precise dimensions that only pre-preg. materials can achieve. These parts are exotic-looking, race-inspired, and are unmatched in quality.

#### Chevrolet Corvette C8 SKU: CBX-C8CBEZEL

Price: \$1200

Dress-up the exterior with carbon fiber, molded to precise dimensions that only pre-preg. materials can achieve. These parts are exotic-looking, race-inspired, and are unmatched in quality.