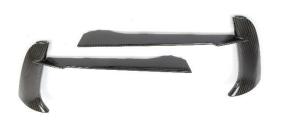

#### **Carbon Fiber Door Handle Trim**

Dress-up the exterior with carbon fiber, molded to precise dimensions that only pre-preg. materials can achieve. These parts are exotic-looking, race-inspired, and are unmatched in quality.

#### **Chevrolet Corvette C8**

SKU: CBX-C8DOORHT

Price: \$825

Dress-up the exterior with carbon fiber, molded to precise dimensions that only pre-preg. materials can achieve. These parts are exotic-looking, race-inspired, and are unmatched in quality.