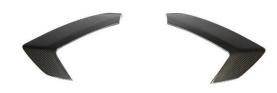

#### **Carbon Fiber Front Bumper Center Bezel**

Dress-up the exterior with carbon fiber, molded to precise dimensions that only pre-preg. materials can achieve. These parts are exotic-looking, race-inspired, and are unmatched in quality.

#### Chevrolet Corvette C8 SKU: CBX-C8CBEZEL

Price: \$1200

Dress-up the exterior with carbon fiber, molded to precise dimensions that only pre-preg. materials can achieve. These parts are exotic-looking, race-inspired, and are unmatched in quality.

Chevrolet Corvette C8 SKU: CBX-C8SBEZEL

Price: \$795

APR Performance, Inc. 4850 Murrieta St Chino, CA 91710 U.S.A Phone: (909) 590-3796

sales@aprperformance.com