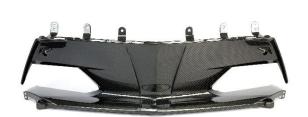

#### **Carbon Fiber Front Bumper Center Bezel**

Dress-up the exterior with carbon fiber, molded to precise dimensions that only pre-preg. materials can achieve. These parts are exotic-looking, race-inspired, and are unmatched in quality.

#### Chevrolet Corvette C8 SKU: CBX-C8CBEZEL

Price: \$1200

Dress-up the exterior with carbon fiber, molded to precise dimensions that only pre-preg. materials can achieve. These parts are exotic-looking, race-inspired, and are unmatched in quality.