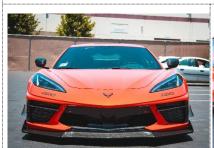

#### **Carbon Fiber Front Bumper Center Bezel**

Dress-up the exterior with carbon fiber, molded to precise dimensions that only pre-preg. materials can achieve. These parts are exotic-looking, race-inspired, and are unmatched in quality.

#### Chevrolet Corvette C8 SKU: CBX-C8CBEZEL

Price: \$1200

Dress-up the exterior with carbon fiber, molded to precise dimensions that only pre-preg. materials can achieve. These parts are exotic-looking, race-inspired, and are unmatched in quality.