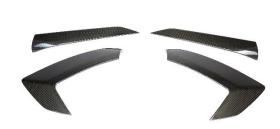

#### **Carbon Fiber Front Bumper Center Bezel**

Dress-up the exterior with carbon fiber, molded to precise dimensions that only pre-preg. materials can achieve. These parts are exotic-looking, race-inspired, and are unmatched in quality.

#### Chevrolet Corvette C8 SKU: CBX-C8CBEZEL

Price: \$1200

Dress-up the exterior with carbon fiber, molded to precise dimensions that only pre-preg. materials can achieve. These parts are exotic-looking, race-inspired, and are unmatched in quality.

Chevrolet Corvette C8 SKU: CBX-C8SBEZEL

Price: \$795

APR Performance, Inc. 4850 Murrieta St Chino, CA 91710 U.S.A Phone: (909) 590-3796

sales@aprperformance.com