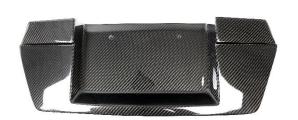

#### **Carbon Fiber License Plate Backing**

Dress-up the exterior with carbon fiber, molded to precise dimensions that only pre-preg. materials can achieve. These parts are exotic-looking, race-inspired, and are unmatched in quality.

#### **Chevrolet Corvette C8**

SKU: CBX-C8LIC Price: \$495

#### **Carbon Fiber Rear Hatch Vent**

Dress-up the exterior with carbon fiber, molded to precise dimensions that only pre-preg. materials can achieve. These parts are exotic-looking, race-inspired, and are unmatched in quality.

## **Chevrolet Corvette C8**

SKU: CBX-C8HATCH

Price: \$1200