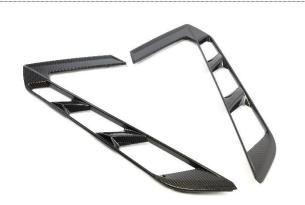

# Carbon Fiber Door Handle and Quarter Panel Trim Package

Dress-up the exterior with carbon fiber, molded to precise dimensions that only pre-preg. materials can achieve. These parts are exotic-looking, race-inspired, and are unmatched in quality.

### Chevrolet Corvette C8 SKU: CBX-C8DOORPKG

Price: \$1553

Chevrolet Corvette C8 SKU: CBX-C8QUARTERT

Price: \$900

APR Performance, Inc. 4850 Murrieta St Chino, CA 91710 U.S.A Phone: (909) 590-3796 sales@aprperformance.com