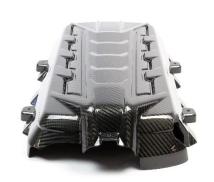

#### **Carbon Fiber Engine Plenum Cover**

Dress-up the engine bay with carbon fiber, molded to precise dimensions that only pre-preg. materials can achieve. These parts are exotic-looking, race-inspired, and are unmatched in quality.

## **Chevrolet Corvette C8**

SKU: CBE-C8ENG

Price: \$645