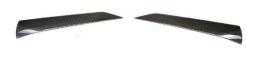

#### **Carbon Fiber Door Handle Trim**

Dress-up the exterior with carbon fiber, molded to precise dimensions that only pre-preg. materials can achieve. These parts are exotic-looking, race-inspired, and are unmatched in quality.

#### **Chevrolet Corvette C8**

SKU: CBX-C8DOORHT

Price: \$825

Dress-up the exterior with carbon fiber, molded to precise dimensions that only pre-preg. materials can achieve. These parts are exotic-looking, race-inspired, and are unmatched in quality.