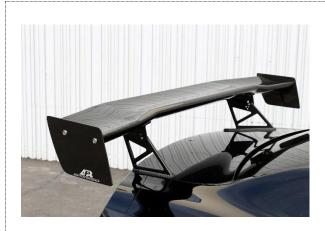

#### Carbon Fiber GTC-500 Adjustable Wing

Spanning 71 or 74 inches, the GTC-500 Carbon Fiber Adjustable Wing is the largest wing available in APR's catalog. With its optimized 3D airfoil shape, the GTC-500 is perfect for high-speed touring applications and supplies an ample amount of downforce without causing excess drag.

2008 – Current Nissan GTR R35 74" SKU: AS-107435 Price: \$2,479 2008 – Current Nissan GTR R35 71" SKU: AS-107035 Price: \$2,291