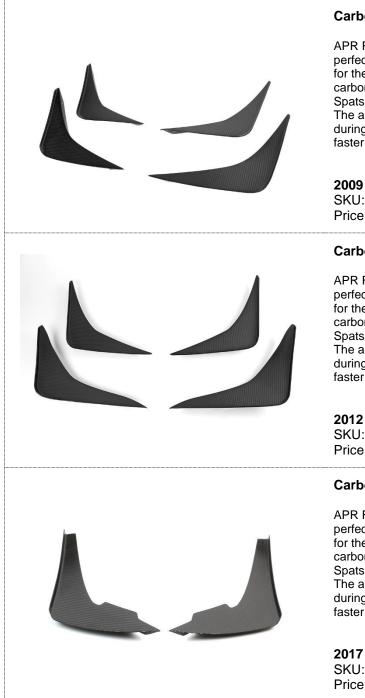

### **Carbon Fiber Front Bumper Canards**

APR Front Bumper Canards are the perfect answer to aerodynamically tune the handling for the front of a car. Made of lightweight and durable carbon composites, APR Front Bumper Canards and Spats help increase front downforce at high speeds. The added downforce stabilizes the cars chassis during hard cornering and increases traction for faster lap times.

**2009 – 2011 Nissan GTR R35** SKU: AB-603509 Price: \$854

### **2012 – 2016 Nissan GTR R35** SKU: AB-603512

Price: \$854

**2017 – Current Nissan GTR R35** SKU: AB-603517 Price: \$569