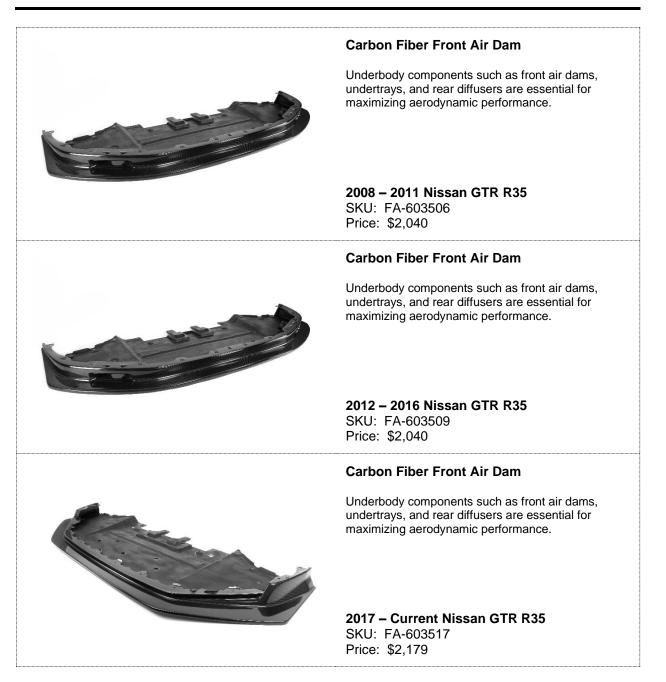

car from rolling underneath the car. The reduced lift helps to stabilize the car during highspeed cornering and helps to increase traction for faster lap times.

**2017 – Current Nissan GTR R35** SKU: FS-603517 Price: \$2.645

#### **Carbon Fiber Side Rocker Extensions**

APR Side Rocker Extensions are the next step to help aerodynamically tune the handling of a car. Made of lightweight and durable carbon fiber composites, APR Side Rocker Extensions help reduce lift at high speeds by preventing air at the sides of the car from rolling underneath the car. The reduced lift helps to stabilize the car during highspeed cornering and helps to increase traction for faster lap times.

2008 – 2016 Nissan GTR R35 SKU: FS-603508 MSRP: \$1,935



## **Application:**

## 2008 – Current Nissan GTR R35





## **Application:**

## 2008 – Current Nissan GTR R35



### **Carbon Fiber Front Bumper Canards**

APR Front Bumper Canards are the perfect answer to aerodynamically tune the handling for the front of a car. Made of lightweight and durable carbon composites, APR Front Bumper Canards and Spats help increase front downforce at high speeds. The added downforce stabilizes the cars chassis during hard cornering and increases traction for faster lap times.

**2009 – 2011 Nissan GTR R35** SKU: AB-603509 Price: \$854

### **Carbon Fiber Front Bumper Canards**

APR Front Bumper Canards are the perfect answer to aerodynamically tune the handling for the front of a car. Made of lightweight and durable carbon composites, APR Front Bumper Canards and Spats help increase front downforce at high spe