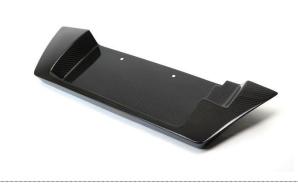

### **Carbon Fiber Rear Bumper Skirts**

APR Rear Bumper Skirts are the next step to help aerodynamically tune the handling of a car. Made of lightweight and durable carbon fiber composites, APR Rear Bumper Skirts help reduce lift at high speeds by preventing air at the sides of the car from rolling underneath the car. The reduced lift helps to stabilize the car during high-speed cornering and helps to increase traction for faster lap times.

**2017 – Current Nissan GTR R35** SKU: FS-603527 Price: \$673