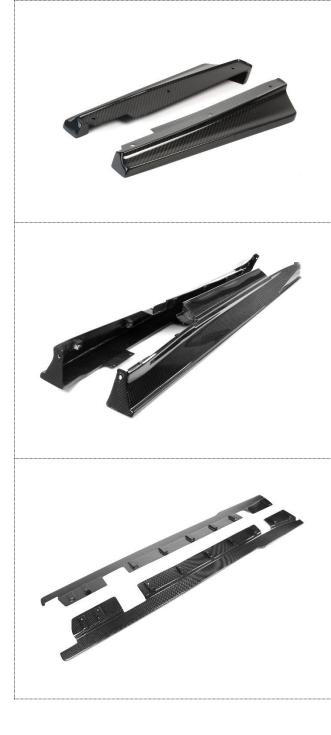

### **Carbon Fiber Side Rocker Extensions**

APR Side Rocker Extensions are the next step to help aerodynamically tune the handling of a car. Made of lightweight and durable carbon fiber composites, APR Side Rocker Extensions help reduce lift at high speeds by preventing air at the sides of the car from rolling underneath the car. The reduced lift helps to stabilize the car during highspeed cornering and helps to increase traction for faster lap times.

**2017 – Current Nissan GTR R35** SKU: FS-603517 Price: \$2.645

#### **Carbon Fiber Side Rocker Extensions**

APR Side Rocker Extensions are the next step to help aerodynamically tune the handling of a car. Made of lightweight and durable carbon fiber composites, APR Side Rocker Extensions help reduce lift at high speeds by preventing air at the sides of the car from rolling underneath the car. The reduced lift helps to stabilize the car during highspeed cornering and helps to increase traction for faster lap times.

2008 – 2016 Nissan GTR R35 SKU: FS-603508 MSRP: \$1,935