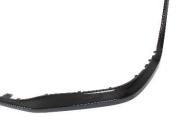

### **Carbon Fiber Front Air Dam**

Underbody Components such as front air dams, undertrays, and rear diffusers are essential for maximizing aerodynamic performance.

# 2014 - 2019 Porsche 991 GT3

SKU: FA-535052 Price: \$2,286