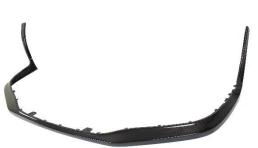

### **Carbon Fiber Front Air Dam**

Underbody Components such as front air dams, undertrays, and rear diffusers are essential for maximizing aerodynamic performance.

# 2014 - 2019 Porsche 991 GT3

SKU: FA-535052 Price: \$2,286