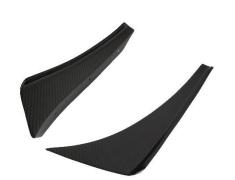

### **Carbon Fiber Sider Rocker Extensions**

APR Side Rocker Extensions are the next step to help aerodynamically tune the handling of a car. Made of lightweight and durable carbon fiber composites, APR Side Rocker Extensions help reduce lift at high speeds by preventing air at the sides of the car from rolling underneath the car.

### 2014 - 2019 Porsche 991 GT3

SKU: FS-535052 Price: \$2,682

APR Performance, Inc. 4850 Murrieta St Chino, CA 91710 U.S.A Phone: (909) 590-3796 sales@aprperformance.com