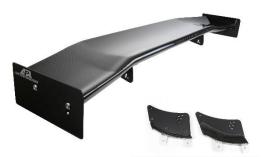

# Porsche 991 GT3 Wing Mount Adapters

# Carbon Fiber GTC-500 Adjustable Wing

Spanning 71 inches, the GTC-500 Carbon Fiber Adjustable Wing is the largest wing available in APR's catalog. With its optimized 3D airfoil shape, the GTC-500 is perfect for high-speed touring applications and supplies an ample amount of downforce without causing excess drag.

## 2013-15 Porsche 991 GT3

SKU: AS-107152 Price: \$3,356