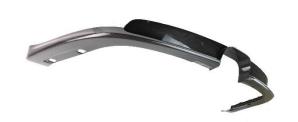

### **Carbon Fiber Front Bumper Canards**

APR Front Bumper Canards are the perfect answer to aerodynamically tune the handling for the front of a car. Made of lightweight and durable carbon graphite composites, APR Front Bumper Canards help increase front downforce at high speeds. The added downforce stabilizes the cars chassis during hard cornering and increases traction for faster lap times.

# 2014 - 2019 Porsche 991 GT3

SKU: AB-535008 Price: \$528