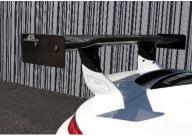

# Carbon Fiber GTC-500 Adjustable Wing

Spanning 71 inches, the GTC-500 Carbon Fiber Adjustable Wing is the largest wing available in APR's catalog. With its optimized 3D airfoil shape, the GTC-500 is perfect for high-speed touring applications and supplies an ample amount of downforce without causing excess drag.

## 2013-15 Porsche 991 GT3

SKU: AS-107152 Price: \$3,356