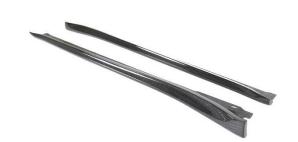

### **Carbon Fiber Sider Rocker Extensions**

APR Side Rocker Extensions are the next step to help aerodynamically tune the handling of a car. Made of lightweight and durable carbon fiber composites, APR Side Rocker Extensions help reduce lift at high speeds by preventing air at the sides of the car from rolling underneath the car.

### 2014 - 2019 Porsche 991 GT3

SKU: FS-535052 Price: \$2,682

APR Performance, Inc. 4850 Murrieta St Chino, CA 91710 U.S.A Phone: (909) 590-3796 sales@aprperformance.com