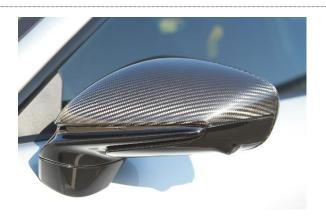

### **Carbon Fiber Mirror Cover**

These Carbon Fiber Replacement Mirror Covers will completely set your vehicle apart from all others. \*Sold as pair. No lenses are included

### 2019 - Current Porsche 992

SKU: CBM-POCHE Price: \$1.250

APR Performance, Inc. 4850 Murrieta St Chino, CA 91710 U.S.A Phone: (909) 590-3796 sales@aprperformance.com