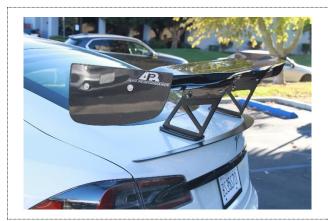

#### Carbon Fiber GTC-500 Adjustable Wing

Spanning 71 inches, the GTC-500 Carbon Fiber Adjustable Wing is the largest wing available in APR's catalog. With its optimized 3D airfoil shape, the GTC-500 is perfect for high-speed touring applications and supplies an ample amount of downforce without causing excess drag.

**2012 – Up Tesla Model S Plaid** SKU: AS-107121

Price: \$2,995

APR Performance, Inc. 4850 Murrieta St Chino, CA 91710 U.S.A Phone: (909) 590-3796 sales@aprperformance.com