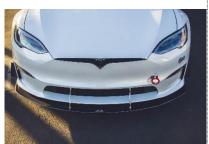

#### **Carbon Fiber Front Splitter**

To combat the effects of front end lift, APR Front Wind Splitters are utilized to give extra traction and control in the front of a car. By creating a high pressure area on top of the wind splitter, high pressure air flow is restricted to flow underneath a car. With low pressure below the car, the effect of lift is reduced and a driver can gain from the extra traction and control.

2021 - Up Tesla Model S Plaid

SKU: CW-266021 MSRP: \$630

APR Performance, Inc. 4850 Murrieta St Chino, CA 91710 U.S.A Phone: (909) 590-3796 sales@aprperformance.com