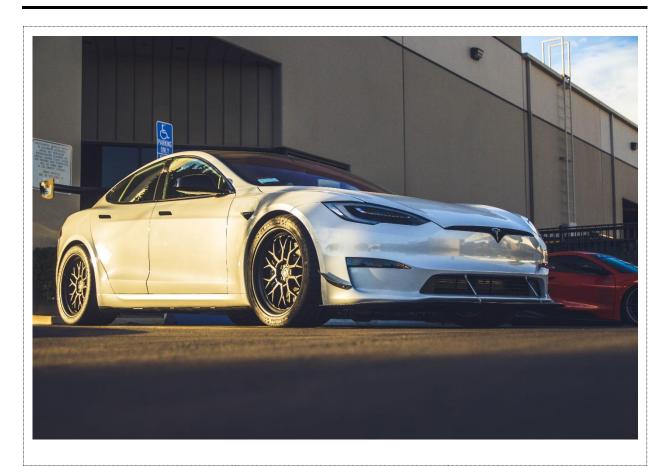

#### **Carbon Fiber Front Air Dam**

Underbody components such as front air dams, undertrays, and rear diffusers are essential for maximizing aerodynamic performance.

2012 - Up Tesla Model S

SKU: FA-266570 MSRP: \$1,218

#### **Carbon Fiber Front Splitter**

To combat the effects of front end lift, APR Front Wind Splitters are utilized to give extra traction and control in the front of a car. By creating a high pressure area on top of the wind splitter, high pressure air flow is restricted to flow underneath a car. With low pressure below the car, the effect of lift is reduced and a driver can gain from the extra traction and control.

2021 - Up Tesla Model S Plaid

SKU: CW-266021 MSRP: \$630

APR Performance, Inc. 4850 Murrieta St Chino, CA 91710 U.S.A Phone: (909) 590-3796 sales@aprperformance.com