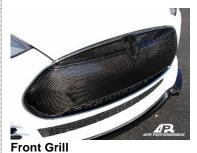

#### **Carbon Fiber Front Grill**

Dress-up the exterior with carbon fiber, molded to precise dimensions that only pre-preg materials can achieve. These parts are exotic-looking, race-inspired, and are unmatched in quality.

**2012 - Up Tesla Model S** SKU: CBX-TESLAGRILL

Price: \$831